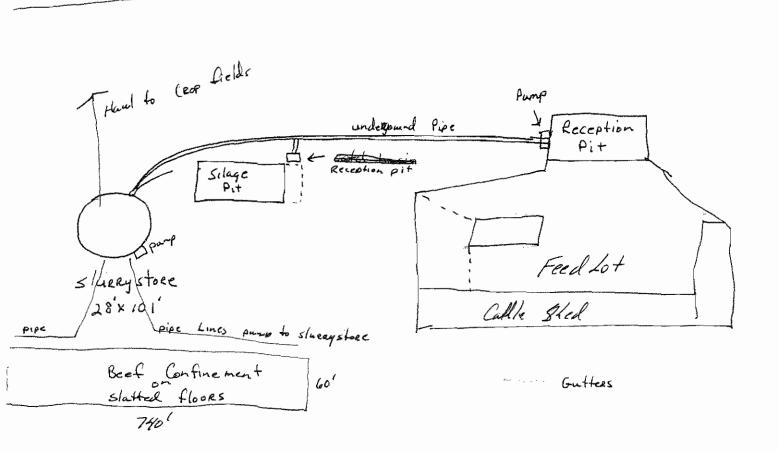

Livestock waste and silage leachate management facilities consisting of two concrete manure pits (40 ft x 400 ft x 10 ft) and 40 ft x 340 ft x 8 ft) and the concrete slatted floor over the concrete manure pits in the beef confinement building; one reception pit (30 ft x 60 ft x 10 ft) receiving runoff from the concrete cattle feedlot (120 ft x 80 ft) and the portion of roof guttering that collects runoff from the portions of roof on the cattle shed and hay shed that are tributary to the feedlot; one concrete reception pit 6 ft x 12 ft x 1 ft) receiving runoff from the concrete silage storage pit (30 ft by 60 ft x 10 ft); one steel and glass lined manure storage tank (101

## Electronic Filing - Received, Clerk's Office, May 25, 2011 \* \* \* \* PCB 2011-087 \* \* \* \*

diameter ft x 28 ft deep); three 8-inch portable pumps and approximately 2000 feet of 8-inch schedule 40 PVC pipe for the transfer of manure to the manure storage tank.

The water pollution control facilities in this request include the following:

Jakob Brothers Farms, Inc. 21950 Ridge Road Sterling, IL 61081

Section 18, T22N, R7E of the 4th PM in Whiteside County.

Livestock waste and silage leachate management facilities consisting of two concrete manure pits (40 ft. x 400 ft. x 10 ft.) and (40 ft. x 340 ft. x 8 ft.) and the concrete slatted floor over the concrete manure pits in the beef confinement building; one reception pit (30 ft. x 60 ft. x 10 ft.) receiving runoff from the concrete cattle feedlot (120 ft, x 80 ft.) and the portion of roof guttering that collects runoff from the portions of roof on the cattle shed and hay shed that are tributary to the feedlot; one concrete reception pit (6 ft. x 12 ft. x 1 ft.) receiving runoff from the concrete silage storage pit (30 ft. x 60 ft. x 10 ft.); one steel and glass lined manure storage tank (101 dia ft. x 28 ft, deep); three 8 in. portable pumps and approximately 2000 feet of 8 inch schedule 40 PVC pipe for the transfer of manure to the manure storage tank.

# Electronic Filing - Received, Clerk's Office, May 25, 2011 \* \* \* \* \* PCB 2011-087 \* \* \* \* \* Watershed Unit Tax Certification Review Sheet

| Project Name: Jakobs Brothers Farms, Inc.                                                                                                                                                                                                                                                                                                                                                                                                                                                                                                                           | Location: Sterling                                                                                                                |  |  |  |  |
|---------------------------------------------------------------------------------------------------------------------------------------------------------------------------------------------------------------------------------------------------------------------------------------------------------------------------------------------------------------------------------------------------------------------------------------------------------------------------------------------------------------------------------------------------------------------|-----------------------------------------------------------------------------------------------------------------------------------|--|--|--|--|
| Reviewer: DRG                                                                                                                                                                                                                                                                                                                                                                                                                                                                                                                                                       | Date: March 23, 2010 Type: ☐ Agchem                                                                                               |  |  |  |  |
| Log number: TC-36-08                                                                                                                                                                                                                                                                                                                                                                                                                                                                                                                                                | ☑ Livestock                                                                                                                       |  |  |  |  |
| Applicant: Jakobs Bros Farm Inc.<br>21950 Ridge Road<br>Sterling, IL 61081                                                                                                                                                                                                                                                                                                                                                                                                                                                                                          | Contact: David Jakobs  Phone: 815 336-2441                                                                                        |  |  |  |  |
| Facility: Jakobs Brothers Farms, Inc. 21950 Ridge Road Sterling, IL 61081  Legal Description: S: Section 18 Twp: 22N R: 7E PM:  Date Control Devices installed: 11/15/08                                                                                                                                                                                                                                                                                                                                                                                            | Property ID: 05-18-100-001  County: Whiteside  Signature: David Tukobs  Title: Owner  Provided Fair cash Value: \$\frac{300}{k}\$ |  |  |  |  |
| Wastes:                                                                                                                                                                                                                                                                                                                                                                                                                                                                                                                                                             |                                                                                                                                   |  |  |  |  |
| concrete pit 40'x400'x10' at east end of beef confinement buildi concrete pit 40'x340'x8' at west end of beef confinement bldg concrete slatted flooring over the two above mentioned pits Feed lot concrete reception pit 30' x 60' x 10' concrete Feed Lot 120' x 80'  Concrete Silage storage 30' x 60'x10'  Concrete reception pit for runoff from silage storage 6'x12'x1'  Steel and glass lined Slurry store 101' diameter x 28' deep 8" pumps- 3 each approx 2000' of sched 40 8" PVC pipe roof gutter along cattle shed and hay shed on or adjacent to con |                                                                                                                                   |  |  |  |  |
| The wastewater is transferred from the silage storage reception pit to the main reception pit near the feedlot. The wastes are then transferred to the slurrystore were it is pumped out with a portable 8" pump for land application purposes. The gutters on the feedlot side of the cattle shed and hay shed are primarily for pollution control because the runoff is directed to an underdrain and outlets beyond the feedlot.                                                                                                                                 |                                                                                                                                   |  |  |  |  |
| *The above information was obtained from the applicants subm<br>3/23/2010                                                                                                                                                                                                                                                                                                                                                                                                                                                                                           | nittal and phone calls with Mr. Jakobs on 10/5/2009 and                                                                           |  |  |  |  |
| Proposed recommendations and/or denials: Livestock waste management facilities consisting of two concretes the concrete manuse pits.                                                                                                                                                                                                                                                                                                                                                                                                                                |                                                                                                                                   |  |  |  |  |

# Electronic Filing - Received, Clerk's Office, May 25, 2011 \* \* \* \* \* PCB 2011-087 \* \* \* \* \* Watershed Unit Tax Certification Review Sheet

| 60 ft. x 10 ft.) receiving runoff from the concrete cattle feedlot (120 ft. x 80 ft.) and the portion of roof guttering that collects runoff from the portions of roof on the cattle shed and hay shed that are tributary to the feedlot; one concrete reception pit (6 ft. x 12 ft. x 1 ft.) receiving runoff from the concrete silage storage pit (30 ft. x 60 ft. x 10 ft.); one steel and glass lined manure storage tank (101 dia ft. x 28 ft. deep); three 8 in. portable pumps and approximately 2000 feet of 8 inch schedule 40 PVC pipe for the transfer of manure to the manure storage tank. |
|---------------------------------------------------------------------------------------------------------------------------------------------------------------------------------------------------------------------------------------------------------------------------------------------------------------------------------------------------------------------------------------------------------------------------------------------------------------------------------------------------------------------------------------------------------------------------------------------------------|
| These livestock waste management facilities are used to collect, transport and/or store livestock wastes prior to cropland application.                                                                                                                                                                                                                                                                                                                                                                                                                                                                 |
|                                                                                                                                                                                                                                                                                                                                                                                                                                                                                                                                                                                                         |

( RECK

We have a beef feed lot, part confinement, part open-lot. we installed several pollution measures to control + eliminate any Run off to the waters of the state. A wenery creek to the south is now protected. Manue + Leachate is now collected in our reception pits and confinement pits overcain with slatted floors. It is then pupped into a slurry store for storage until we can apply in an agranomic manner to our crop lields.

Equipment installed includes slatted floor 60'x 740' over 8+ 10' pits sluceystore 28'x 101' underground lines - 2000 ( Pump + Reception pits